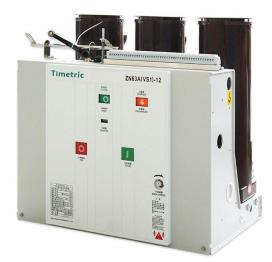

### 630A Circuit Breakers

You are welcomed to come to our factory to buy the latest selling, low price, and high-quality Timetric 630A Circuit Breakers. We look forward to cooperating with you. With perfect enterprise management, with excellent quality and perfect service, trusted by customers at home and abroad. We look forward to long-term cooperation with you.

#### **Timetric 630A Circuit Breakers Product introduction**

You are welcomed to come to our factory to buy the latest selling, low price, and high-quality Timetric 630A Circuit Breakers. The 630A Circuit Breakers adopts the integrated and modular design, the overall structure is simple and reasonable, the use of up and down arrangement, the arc extinguishing chamber part above, interlock and operating mechanism below. Use special 3AV3 spring operating mechanism, no adjustment, stable and reliable action. The vacuum arc extinguishing chamber is arranged in the closed insulation cylinder, which improves the insulation performance and reduces the overall size.