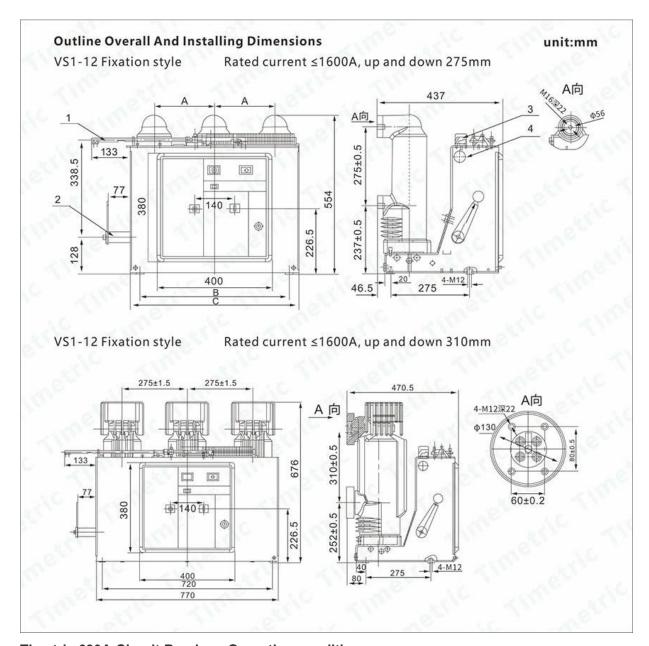

## **Timetric 630A Circuit Breakers Operating conditions**

Temperature: -10  $^{\circ}$ C  $^{\circ}$ +40  $^{\circ}$ C Relative humidity: Daily mean relative humidity not more than 95%; monthly mean relative humidity not more than 90% Seismic intensity: Not more than Level 8. Saturated vapor pressure: daily mean pressure not more than 2.2kPa; monthly mean pressure not more than 1.8Kpa Altitude:  $\leq$ 1000 m(Otherwise in special cases) This device should be installed in a place free of fire, explosion, severe dirt, chemical erosion and severe vibration.