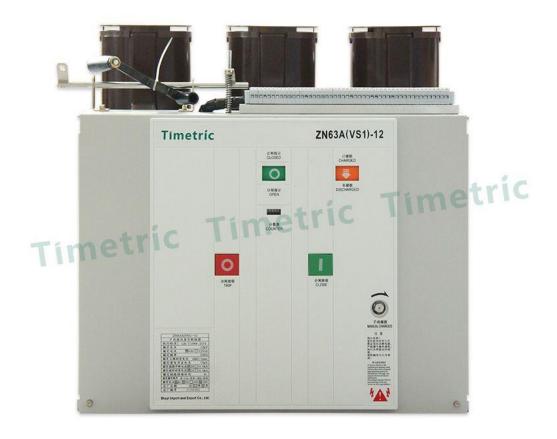

### 630A Circuit Breakers

You are welcomed to come to our factory to buy the latest selling, low price, and high-quality Timetric 630A Circuit Breakers. We look forward to cooperating with you. With perfect enterprise management, with excellent quality and perfect service, trusted by customers at home and abroad. We look forward to long-term cooperation with you.

#### **Timetric 630A Circuit Breakers Product introduction**

You are welcomed to come to our factory to buy the latest selling, low price, and high-quality Timetric 630A Circuit Breakers. The 630A Circuit Breakers adopts the integrated and modular design, the overall structure is simple and reasonable, the use of up and down arrangement, the arc extinguishing chamber part above, interlock and operating mechanism below. Use special 3AV3 spring operating mechanism, no adjustment, stable and reliable action. The vacuum arc extinguishing chamber is arranged in the closed insulation cylinder, which improves the insulation performance and reduces the overall size.

# **Timetric 630A Circuit Breakers Parameter (Specification)**

| Colour            | Silver gray、Red              |
|-------------------|------------------------------|
| Shape             | Combination                  |
| Size              | customized                   |
| Rated Voltage     | 12/24KV                      |
| Rated Current     | 630A,1250A,2000A,3150A,4000A |
| Number Of Poles   | 3                            |
| Characteristic    | Safe and Stable              |
| Material          | Iron,Red copper,Epoxy resin  |
| Surface Treatment | Plastic spraying             |